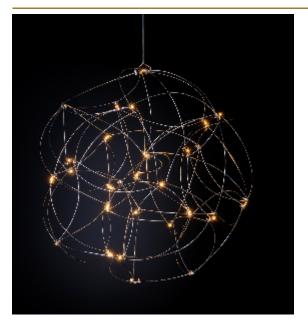

## TESS GLOBE SUSPENSION by Jan Pauwels

Because of its round shape the Tess Globe is well suited to every interior. Whether its modern or classic. The lamp is slightly more frivolous bevause of its curved rods. The Tess Globe is available as a single suspension. By mixing different sizes or even finishes you can create an astonishing composition.

DIMENSIONS

Ø 60 cm 23.6 inch

CANOPY

Ø 20 cm 7.9 inchH 5 cm 2 inch

CABLELENGTH
Up to 0 cm 78 inch

LIGHTSOURCE 27x led. 12V/0.6W.

2800K, 810 LM, CRI>90

INCLUDED